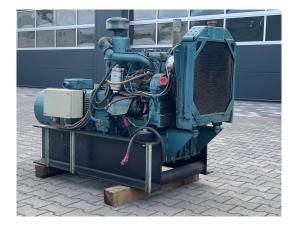

## Sold Stand by Diesel Generator Set with IVECO Engine 8031 i 05

| Generating Set:           | stationary            | Gen Set:                 | baseframe   |
|---------------------------|-----------------------|--------------------------|-------------|
| Technical Data Engine:    |                       |                          |             |
| Engine Manufacturer:      | Iveco                 | Engine Type:             | 8031 i 05   |
| Engine No.:               | 046592                | Engine Power:            | 28 KW       |
| Cooling:                  | water-cooled          | Starting:                | electrical  |
| Rotation:                 | 1500 rpm              | Fuel:                    | diesel      |
| Technical Data Generator: |                       |                          |             |
| Generator Manufacturer:   | Erge                  | Gen Set:                 | S 180 L 4   |
| Gen No.:                  | 34K32                 | Gen Power:               | 31          |
| Voltage:                  | 400 / 231 Volt        | Power Factor:            | cos phi 0,8 |
| Rotation:                 | 1500 rpm              |                          |             |
| Control Unit:             |                       |                          |             |
| Setup:                    | wired on terminalbock | Functions:               |             |
| Switch:                   |                       | Delivery:                |             |
| Width ca. mm:             |                       | Depth ca. mm:            |             |
| Height ca. mm:            |                       |                          |             |
| Tank                      |                       |                          |             |
| Setup:                    |                       |                          |             |
| Width ca. mm:             |                       | Height ca. mm:           |             |
| Depth ca. mm:             |                       | Capacity / Litre:        |             |
| Dimensions of unit:       |                       |                          |             |
| Length ca. mm:            |                       | Height ca. mm:           |             |
| Width ca. mm:             |                       | Weigth ca. KG:           |             |
| Usage:                    |                       |                          |             |
| State:                    | good condition        | year of manufacture:     | 1933        |
| time of delivery:         | ex work               | Price plus VAT in ïد1/2: | on request: |
| Operating Hours:          | 187                   |                          |             |
| Location:                 | Verl - Germany        |                          |             |
| Stock No:                 | 1127                  | Reserved:                | nein / no   |
|                           |                       |                          |             |
| Delivery Contents:        |                       |                          |             |