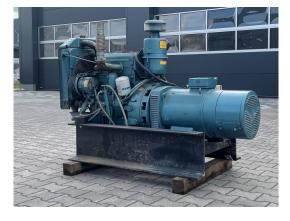

## Sold Stand by Diesel Generator Set with IVECO Engine 8031 i 05

| Generating Set:           | stationary            | Gen Set:                 | baseframe   |
|---------------------------|-----------------------|--------------------------|-------------|
| Technical Data Engine:    |                       |                          |             |
| Engine Manufacturer:      | Iveco                 | Engine Type:             | 8031 i 05   |
| Engine No.:               | 046592                | Engine Power:            | 28 KW       |
| Cooling:                  | water-cooled          | Starting:                | electrical  |
| Rotation:                 | 1500 rpm              | Fuel:                    | diesel      |
| Technical Data Generator: |                       |                          |             |
| Generator Manufacturer:   | Erge                  | Gen Set:                 | S 180 L 4   |
| Gen No.:                  | 34K32                 | Gen Power:               | 31          |
| Voltage:                  | 400 / 231 Volt        | Power Factor:            | cos phi 0,8 |
| Rotation:                 | 1500 rpm              |                          |             |
| Control Unit:             |                       |                          |             |
| Setup:                    | wired on terminalbock | Functions:               |             |
| Switch:                   |                       | Delivery:                |             |
| Width ca. mm:             |                       | Depth ca. mm:            |             |
| Height ca. mm:            |                       |                          |             |
| Tank                      |                       |                          |             |
| Setup:                    |                       |                          |             |
| Width ca. mm:             |                       | Height ca. mm:           |             |
| Depth ca. mm:             |                       | Capacity / Litre:        |             |
| Dimensions of unit:       |                       |                          |             |
| Length ca. mm:            |                       | Height ca. mm:           |             |
| Width ca. mm:             |                       | Weigth ca. KG:           |             |
| Usage:                    |                       |                          |             |
| State:                    | good condition        | year of manufacture:     | 1933        |
| time of delivery:         | ex work               | Price plus VAT in ïد1/2: | on request: |
| Operating Hours:          | 187                   |                          |             |
| Location:                 | Verl - Germany        |                          |             |
| Stock No:                 | 1127                  | Reserved:                | nein / no   |
|                           |                       |                          |             |
| Delivery Contents:        |                       |                          |             |