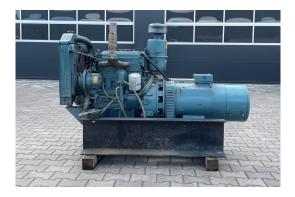

## Sold Stand by Diesel Generator Set with IVECO Engine 8031 i 05

| Generating Set:           | stationary            | Gen Set:                 | baseframe   |
|---------------------------|-----------------------|--------------------------|-------------|
| Technical Data Engine:    |                       |                          |             |
| Engine Manufacturer:      | Iveco                 | Engine Type:             | 8031 i 05   |
| Engine No.:               | 046592                | Engine Power:            | 28 KW       |
| Cooling:                  | water-cooled          | Starting:                | electrical  |
| Rotation:                 | 1500 rpm              | Fuel:                    | diesel      |
| Technical Data Generator: |                       |                          |             |
| Generator Manufacturer:   | Erge                  | Gen Set:                 | S 180 L 4   |
| Gen No.:                  | 34K32                 | Gen Power:               | 31          |
| Voltage:                  | 400 / 231 Volt        | Power Factor:            | cos phi 0,8 |
| Rotation:                 | 1500 rpm              |                          |             |
| Control Unit:             |                       |                          |             |
| Setup:                    | wired on terminalbock | Functions:               |             |
| Switch:                   |                       | Delivery:                |             |
| Width ca. mm:             |                       | Depth ca. mm:            |             |
| Height ca. mm:            |                       |                          |             |
| Tank                      |                       |                          |             |
| Setup:                    |                       |                          |             |
| Width ca. mm:             |                       | Height ca. mm:           |             |
| Depth ca. mm:             |                       | Capacity / Litre:        |             |
| Dimensions of unit:       |                       |                          |             |
| Length ca. mm:            |                       | Height ca. mm:           |             |
| Width ca. mm:             |                       | Weigth ca. KG:           |             |
| Usage:                    |                       |                          |             |
| State:                    | good condition        | year of manufacture:     | 1933        |
| time of delivery:         | ex work               | Price plus VAT in ïد1/2: | on request: |
| Operating Hours:          | 187                   |                          |             |
| Location:                 | Verl - Germany        |                          |             |
| Stock No:                 | 1127                  | Reserved:                | nein / no   |
|                           |                       |                          |             |
| Delivery Contents:        |                       |                          |             |