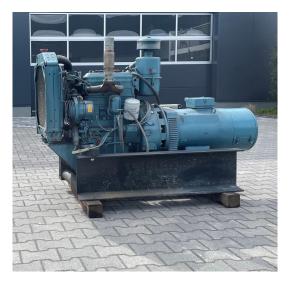

## Sold Stand by Diesel Generator Set with IVECO Engine 8031 i 05

| Generating Set:           | stationary            | Gen Set:                 | baseframe   |
|---------------------------|-----------------------|--------------------------|-------------|
| Technical Data Engine:    |                       |                          |             |
| Engine Manufacturer:      | Iveco                 | Engine Type:             | 8031 i 05   |
| Engine No.:               | 046592                | Engine Power:            | 28 KW       |
| Cooling:                  | water-cooled          | Starting:                | electrical  |
| Rotation:                 | 1500 rpm              | Fuel:                    | diesel      |
| Technical Data Generator: |                       |                          |             |
| Generator Manufacturer:   | Erge                  | Gen Set:                 | S 180 L 4   |
| Gen No.:                  | 34K32                 | Gen Power:               | 31          |
| Voltage:                  | 400 / 231 Volt        | Power Factor:            | cos phi 0,8 |
| Rotation:                 | 1500 rpm              |                          |             |
| Control Unit:             |                       |                          |             |
| Setup:                    | wired on terminalbock | Functions:               |             |
| Switch:                   |                       | Delivery:                |             |
| Width ca. mm:             |                       | Depth ca. mm:            |             |
| Height ca. mm:            |                       |                          |             |
| Tank                      |                       |                          |             |
| Setup:                    |                       |                          |             |
| Width ca. mm:             |                       | Height ca. mm:           |             |
| Depth ca. mm:             |                       | Capacity / Litre:        |             |
| Dimensions of unit:       |                       |                          |             |
| Length ca. mm:            |                       | Height ca. mm:           |             |
| Width ca. mm:             |                       | Weigth ca. KG:           |             |
| Usage:                    |                       |                          |             |
| State:                    | good condition        | year of manufacture:     | 1933        |
| time of delivery:         | ex work               | Price plus VAT in ïد1/2: | on request: |
| Operating Hours:          | 187                   |                          |             |
| Location:                 | Verl - Germany        |                          |             |
| Stock No:                 | 1127                  | Reserved:                | nein / no   |
|                           |                       |                          |             |
| Delivery Contents:        |                       |                          |             |