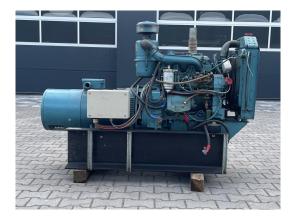

## Sold Stand by Diesel Generator Set with IVECO Engine 8031 i 05

| Generating Set:           | stationary            | Gen Set:                 | baseframe   |
|---------------------------|-----------------------|--------------------------|-------------|
| Technical Data Engine:    |                       |                          |             |
| Engine Manufacturer:      | Iveco                 | Engine Type:             | 8031 i 05   |
| Engine No.:               | 046592                | Engine Power:            | 28 KW       |
| Cooling:                  | water-cooled          | Starting:                | electrical  |
| Rotation:                 | 1500 rpm              | Fuel:                    | diesel      |
| Technical Data Generator: |                       |                          |             |
| Generator Manufacturer:   | Erge                  | Gen Set:                 | S 180 L 4   |
| Gen No.:                  | 34K32                 | Gen Power:               | 31          |
| Voltage:                  | 400 / 231 Volt        | Power Factor:            | cos phi 0,8 |
| Rotation:                 | 1500 rpm              |                          |             |
| Control Unit:             |                       |                          |             |
| Setup:                    | wired on terminalbock | Functions:               |             |
| Switch:                   |                       | Delivery:                |             |
| Width ca. mm:             |                       | Depth ca. mm:            |             |
| Height ca. mm:            |                       |                          |             |
| Tank                      |                       |                          |             |
| Setup:                    |                       |                          |             |
| Width ca. mm:             |                       | Height ca. mm:           |             |
| Depth ca. mm:             |                       | Capacity / Litre:        |             |
| Dimensions of unit:       |                       |                          |             |
| Length ca. mm:            |                       | Height ca. mm:           |             |
| Width ca. mm:             |                       | Weigth ca. KG:           |             |
| Usage:                    |                       |                          |             |
| State:                    | good condition        | year of manufacture:     | 1933        |
| time of delivery:         | ex work               | Price plus VAT in ïد1/2: | on request: |
| Operating Hours:          | 187                   |                          |             |
| Location:                 | Verl - Germany        |                          |             |
| Stock No:                 | 1127                  | Reserved:                | nein / no   |
|                           |                       |                          |             |
| Delivery Contents:        |                       |                          |             |