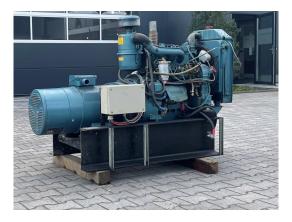

## Sold Stand by Diesel Generator Set with IVECO Engine 8031 i 05

| Generating Set:           | stationary            | Gen Set:                 | baseframe   |
|---------------------------|-----------------------|--------------------------|-------------|
| Technical Data Engine:    |                       |                          |             |
| Engine Manufacturer:      | Iveco                 | Engine Type:             | 8031 i 05   |
| Engine No.:               | 046592                | Engine Power:            | 28 KW       |
| Cooling:                  | water-cooled          | Starting:                | electrical  |
| Rotation:                 | 1500 rpm              | Fuel:                    | diesel      |
| Technical Data Generator: |                       |                          |             |
| Generator Manufacturer:   | Erge                  | Gen Set:                 | S 180 L 4   |
| Gen No.:                  | 34K32                 | Gen Power:               | 31          |
| Voltage:                  | 400 / 231 Volt        | Power Factor:            | cos phi 0,8 |
| Rotation:                 | 1500 rpm              |                          |             |
| Control Unit:             |                       |                          |             |
| Setup:                    | wired on terminalbock | Functions:               |             |
| Switch:                   |                       | Delivery:                |             |
| Width ca. mm:             |                       | Depth ca. mm:            |             |
| Height ca. mm:            |                       |                          |             |
| Tank                      |                       |                          |             |
| Setup:                    |                       |                          |             |
| Width ca. mm:             |                       | Height ca. mm:           |             |
| Depth ca. mm:             |                       | Capacity / Litre:        |             |
| Dimensions of unit:       |                       |                          |             |
| Length ca. mm:            |                       | Height ca. mm:           |             |
| Width ca. mm:             |                       | Weigth ca. KG:           |             |
| Usage:                    |                       |                          |             |
| State:                    | good condition        | year of manufacture:     | 1933        |
| time of delivery:         | ex work               | Price plus VAT in ïد1/2: | on request: |
| Operating Hours:          | 187                   |                          |             |
| Location:                 | Verl - Germany        |                          |             |
| Stock No:                 | 1127                  | Reserved:                | nein / no   |
|                           |                       |                          |             |
| Delivery Contents:        |                       |                          |             |